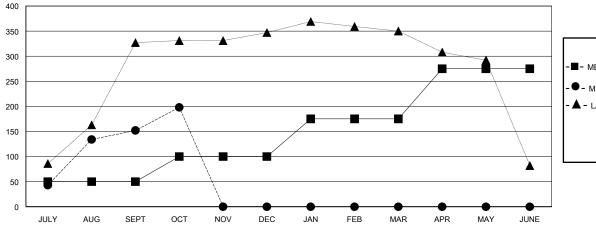

## GOALS AND ACTUAL MEMBERS CUMULATIVE

| - 🔳 - | MEMBER GROWTH NET GOAL |  |
|-------|------------------------|--|
|       |                        |  |

- ■ - MEMBER GROWTH ACTUAL

- ▲ - LAST YEAR MEMBERSHIP ACTUAL