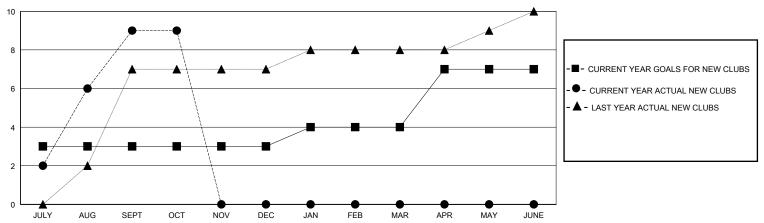

| 9         | 0             | JULY/AUG/SEPT         | 50                     | 231                     | 70                                                 |
| OCT/NOV/DEC           | 0             | 0         | 1             | OCT/NOV/DEC           | 50                     | 76                      | 30                                                 |
| JAN/FEB/MAR           | 1             | 0         | 0             | JAN/FEB/MAR           | 75                     | 0                       | 0                                                  |
| APR/MAY/JUNE          | 3             | 0         | 0             | APR/MAY/JUNE          | 100                    | 0                       | 0                                                  |

## GOALS AND ACTUAL NEW CLUBS CUMULATIVE



## GOALS AND ACTUAL MEMBERS CUMULATIVE



| - 🔳 - | MEMBER GROWTH NET GOAL |  |
|-------|------------------------|--|
|       |                        |  |

- ■ - MEMBER GROWTH ACTUAL

- ▲ - LAST YEAR MEMBERSHIP ACTUAL

Results as of: 10/31/2024

| DROPPED CLUBS: 1 |     |
|------------------|-----|
| DROPPED MEMBERS  |     |
| DECEASED         | 1   |
| CLUB CANCELLED   | 7   |
| OTHER            | 92  |
| TOTAL            | 100 |

| 36 CLUBS OF 117 ADDED 1 OR MORE | GENDER DISTRIBUTION                |                |   |  |
|---------------------------------|------------------------------------|----------------|---|--|
| NEW MEMBERS                     | MALE                               | 2,356 (62.79%) |   |  |
|                                 | FEMALE